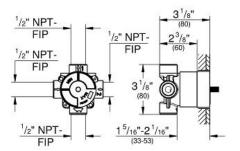

#### Standard Specification:

ADA compliant: requires less than 5 lbs/22.2 N force to operate handle 1 inlet/3 outlets 3 discrete/3 shared functions plasterguard included 1/2" NPT shared functions