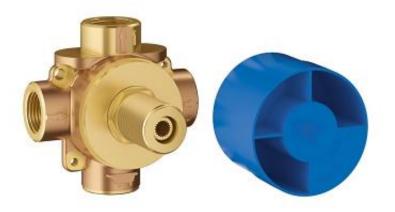

# 3-Way Diverter Rough-In Valve (Shared Functions) MODEL # 29903000

Pure Freude an Wasser

GROHE America, Inc | 200 North Gary Avenue, Suite G, Roselle, IL 60172 Phone: +1 (800) 444-7643 | Fax: +1 (800) 225-2778 | us-customerservice@grohe.com

## Product Description: 3-Way Diverter Rough-In Valve (Shared Functions)

#### Standard Specification:

ADA compliant: requires less than 5 lbs/22.2 N force to operate handle 1 inlet/3 outlets 3 discrete/3 shared functions plasterguard included 1/2" NPT shared functions